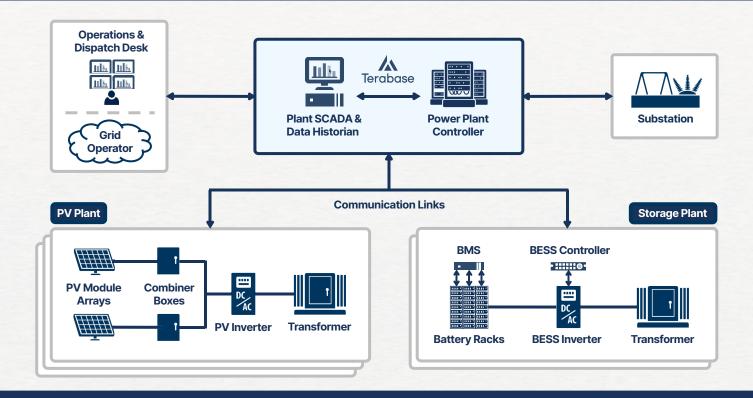

Integration
- Power Systems Simulations & Modeling
- Grid Integration & Interconnection
- Active/Reactive Power Control
- Project-Specific Load Flow & Dynamic Models (PSLF, PSS/e, PSCAD)
- Redundancy and Failover Management
- MOD 25, 26 & 27 Compliance
- Readily integrates with third-party EMS

## **Plant Performance**

- MET Stations
- Data Loggers
- Battery Analytics
- PlantPredict Performance Analytics (Predicted vs Actual)

## **IT & Cybersecurity**

- Network Devices & Firewalls
- Fiber/Ethernet Switches
- Uninterruptible Power Supply (UPS)
- Data Backups & Disaster Recovery
- Server Virtualization
- Vulnerability Scanning & Remediation
- Next-Gen Anti-Virus
- XDR (Extended Detection & Response)
- MDR (Managed Detection & Response)
- Managed Remote Access

## **System Architecture**