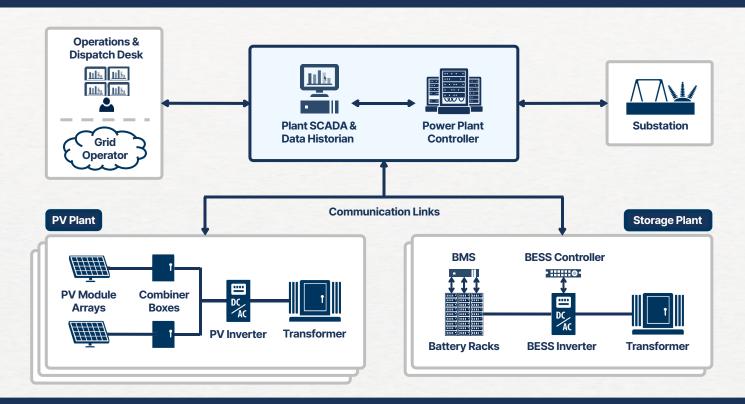

### **Plant Controls**

- Grid & Interconnection Requirements
- EMS/BESS Integration
- Optimizes Plant Performance
- Active/Reactive Power Control at Individual Inverter Level
- Readily integrates with third-party EMS
- Redundancy and Failover Management
- Project-Specific Load Flow & Dynamic Models (PSLF, PSS/e, PSCAD)
- Power Systems Simulations & Modeling
- MOD 25, 26 & 27 Compliance

### **Plant Performance**

- ReadyMount<sup>™</sup> MET Station
- PlantPredict Performance Analytics (Realtime Predicted vs Actual)
- Battery Analytics
- Data Loggers

## IT & Cybersecurity

- Network Devices & Firewalls
- Managed Secure Remote Access
- Data Backups & Disaster Recovery
- Vulnerability Scanning & Remediation
- Next-Gen Anti-Virus
- \$1M Cyber Security Insurance

# **System Architecture**